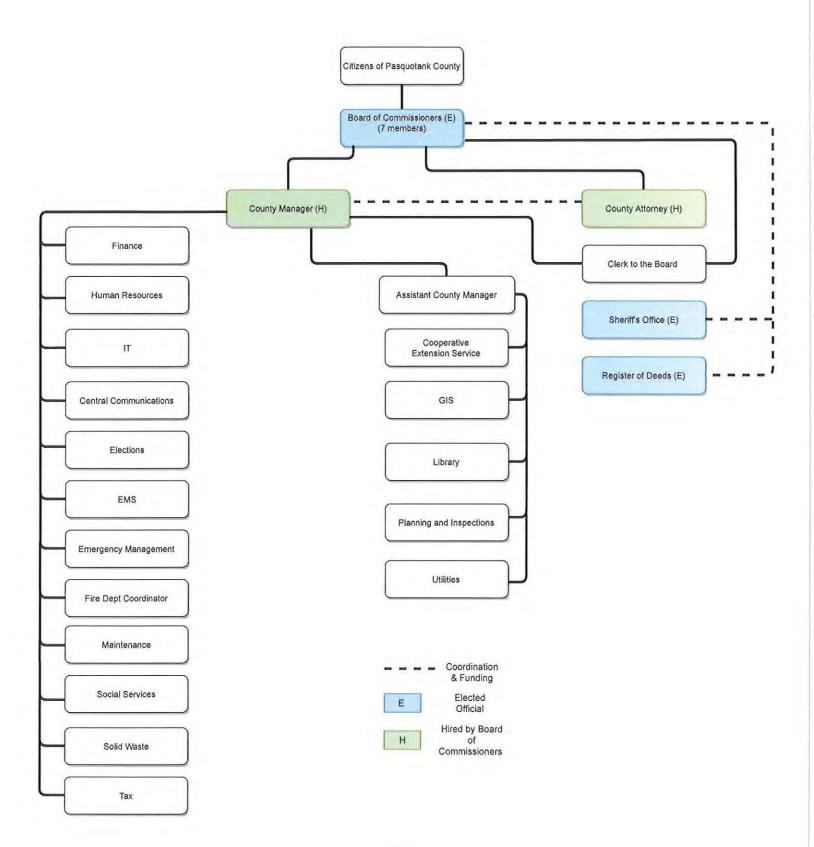

## TABLE OF CONTENTS June 30, 2023

| INTRODUCTORY SECTION                                           | Exhibit                                                                                                                                                                                                                                                                                                                                                                                                                                                                                                                                                                                                                                                                                                                                                                                                                                                                                                                                                                                                                                                                                                                                                                                                                                                                                                                                                                                                                                                                                                                                                                                                                                                                                                                                                                                                                                                                                                                                                                                                                                                                                                                        | Page<br>Number |
|----------------------------------------------------------------|--------------------------------------------------------------------------------------------------------------------------------------------------------------------------------------------------------------------------------------------------------------------------------------------------------------------------------------------------------------------------------------------------------------------------------------------------------------------------------------------------------------------------------------------------------------------------------------------------------------------------------------------------------------------------------------------------------------------------------------------------------------------------------------------------------------------------------------------------------------------------------------------------------------------------------------------------------------------------------------------------------------------------------------------------------------------------------------------------------------------------------------------------------------------------------------------------------------------------------------------------------------------------------------------------------------------------------------------------------------------------------------------------------------------------------------------------------------------------------------------------------------------------------------------------------------------------------------------------------------------------------------------------------------------------------------------------------------------------------------------------------------------------------------------------------------------------------------------------------------------------------------------------------------------------------------------------------------------------------------------------------------------------------------------------------------------------------------------------------------------------------|----------------|
| Letter of Transmittal                                          | and the second s | 1              |
| GFOA Certificate of Achievement for Excellence in Financial    |                                                                                                                                                                                                                                                                                                                                                                                                                                                                                                                                                                                                                                                                                                                                                                                                                                                                                                                                                                                                                                                                                                                                                                                                                                                                                                                                                                                                                                                                                                                                                                                                                                                                                                                                                                                                                                                                                                                                                                                                                                                                                                                                |                |
| Reporting                                                      |                                                                                                                                                                                                                                                                                                                                                                                                                                                                                                                                                                                                                                                                                                                                                                                                                                                                                                                                                                                                                                                                                                                                                                                                                                                                                                                                                                                                                                                                                                                                                                                                                                                                                                                                                                                                                                                                                                                                                                                                                                                                                                                                | 5              |
| Organizational Chart                                           |                                                                                                                                                                                                                                                                                                                                                                                                                                                                                                                                                                                                                                                                                                                                                                                                                                                                                                                                                                                                                                                                                                                                                                                                                                                                                                                                                                                                                                                                                                                                                                                                                                                                                                                                                                                                                                                                                                                                                                                                                                                                                                                                | 6              |
| List of Principal Officials                                    |                                                                                                                                                                                                                                                                                                                                                                                                                                                                                                                                                                                                                                                                                                                                                                                                                                                                                                                                                                                                                                                                                                                                                                                                                                                                                                                                                                                                                                                                                                                                                                                                                                                                                                                                                                                                                                                                                                                                                                                                                                                                                                                                | 7              |
| FINANCIAL SECTION                                              |                                                                                                                                                                                                                                                                                                                                                                                                                                                                                                                                                                                                                                                                                                                                                                                                                                                                                                                                                                                                                                                                                                                                                                                                                                                                                                                                                                                                                                                                                                                                                                                                                                                                                                                                                                                                                                                                                                                                                                                                                                                                                                                                |                |
| Independent Auditor's Report                                   |                                                                                                                                                                                                                                                                                                                                                                                                                                                                                                                                                                                                                                                                                                                                                                                                                                                                                                                                                                                                                                                                                                                                                                                                                                                                                                                                                                                                                                                                                                                                                                                                                                                                                                                                                                                                                                                                                                                                                                                                                                                                                                                                | 8              |
| Management's Discussion and Analysis                           |                                                                                                                                                                                                                                                                                                                                                                                                                                                                                                                                                                                                                                                                                                                                                                                                                                                                                                                                                                                                                                                                                                                                                                                                                                                                                                                                                                                                                                                                                                                                                                                                                                                                                                                                                                                                                                                                                                                                                                                                                                                                                                                                | 11             |
| Basic Financial Statements:                                    |                                                                                                                                                                                                                                                                                                                                                                                                                                                                                                                                                                                                                                                                                                                                                                                                                                                                                                                                                                                                                                                                                                                                                                                                                                                                                                                                                                                                                                                                                                                                                                                                                                                                                                                                                                                                                                                                                                                                                                                                                                                                                                                                |                |
| Government-Wide Financial Statements                           |                                                                                                                                                                                                                                                                                                                                                                                                                                                                                                                                                                                                                                                                                                                                                                                                                                                                                                                                                                                                                                                                                                                                                                                                                                                                                                                                                                                                                                                                                                                                                                                                                                                                                                                                                                                                                                                                                                                                                                                                                                                                                                                                |                |
| Statement of Net Position                                      | 1                                                                                                                                                                                                                                                                                                                                                                                                                                                                                                                                                                                                                                                                                                                                                                                                                                                                                                                                                                                                                                                                                                                                                                                                                                                                                                                                                                                                                                                                                                                                                                                                                                                                                                                                                                                                                                                                                                                                                                                                                                                                                                                              | 19             |
| Statement of Activities                                        | 2                                                                                                                                                                                                                                                                                                                                                                                                                                                                                                                                                                                                                                                                                                                                                                                                                                                                                                                                                                                                                                                                                                                                                                                                                                                                                                                                                                                                                                                                                                                                                                                                                                                                                                                                                                                                                                                                                                                                                                                                                                                                                                                              | 20             |
| Fund Financial Statements:                                     |                                                                                                                                                                                                                                                                                                                                                                                                                                                                                                                                                                                                                                                                                                                                                                                                                                                                                                                                                                                                                                                                                                                                                                                                                                                                                                                                                                                                                                                                                                                                                                                                                                                                                                                                                                                                                                                                                                                                                                                                                                                                                                                                |                |
| Balance Sheet-Governmental Funds                               | 3                                                                                                                                                                                                                                                                                                                                                                                                                                                                                                                                                                                                                                                                                                                                                                                                                                                                                                                                                                                                                                                                                                                                                                                                                                                                                                                                                                                                                                                                                                                                                                                                                                                                                                                                                                                                                                                                                                                                                                                                                                                                                                                              | 21             |
| Reconciliation of the Balance Sheet of Governmental            |                                                                                                                                                                                                                                                                                                                                                                                                                                                                                                                                                                                                                                                                                                                                                                                                                                                                                                                                                                                                                                                                                                                                                                                                                                                                                                                                                                                                                                                                                                                                                                                                                                                                                                                                                                                                                                                                                                                                                                                                                                                                                                                                |                |
| Funds to the Statement of Net Position                         | 3                                                                                                                                                                                                                                                                                                                                                                                                                                                                                                                                                                                                                                                                                                                                                                                                                                                                                                                                                                                                                                                                                                                                                                                                                                                                                                                                                                                                                                                                                                                                                                                                                                                                                                                                                                                                                                                                                                                                                                                                                                                                                                                              | 22             |
| Statement of Revenues, Expenditures, and Changes in            |                                                                                                                                                                                                                                                                                                                                                                                                                                                                                                                                                                                                                                                                                                                                                                                                                                                                                                                                                                                                                                                                                                                                                                                                                                                                                                                                                                                                                                                                                                                                                                                                                                                                                                                                                                                                                                                                                                                                                                                                                                                                                                                                |                |
| Fund Balances-Governmental Funds                               | 4                                                                                                                                                                                                                                                                                                                                                                                                                                                                                                                                                                                                                                                                                                                                                                                                                                                                                                                                                                                                                                                                                                                                                                                                                                                                                                                                                                                                                                                                                                                                                                                                                                                                                                                                                                                                                                                                                                                                                                                                                                                                                                                              | 23             |
| Reconciliation of the Statement of Revenues, Expenditures, and |                                                                                                                                                                                                                                                                                                                                                                                                                                                                                                                                                                                                                                                                                                                                                                                                                                                                                                                                                                                                                                                                                                                                                                                                                                                                                                                                                                                                                                                                                                                                                                                                                                                                                                                                                                                                                                                                                                                                                                                                                                                                                                                                |                |
| Changes in Fund Balances of Governmental Funds to the          |                                                                                                                                                                                                                                                                                                                                                                                                                                                                                                                                                                                                                                                                                                                                                                                                                                                                                                                                                                                                                                                                                                                                                                                                                                                                                                                                                                                                                                                                                                                                                                                                                                                                                                                                                                                                                                                                                                                                                                                                                                                                                                                                |                |
| Statement of Activities                                        | 4                                                                                                                                                                                                                                                                                                                                                                                                                                                                                                                                                                                                                                                                                                                                                                                                                                                                                                                                                                                                                                                                                                                                                                                                                                                                                                                                                                                                                                                                                                                                                                                                                                                                                                                                                                                                                                                                                                                                                                                                                                                                                                                              | 24             |
| Statement of Revenues, Expenditures, and Changes in            |                                                                                                                                                                                                                                                                                                                                                                                                                                                                                                                                                                                                                                                                                                                                                                                                                                                                                                                                                                                                                                                                                                                                                                                                                                                                                                                                                                                                                                                                                                                                                                                                                                                                                                                                                                                                                                                                                                                                                                                                                                                                                                                                |                |
| Fund Balances-Budget to Actual-General Fund                    | 5                                                                                                                                                                                                                                                                                                                                                                                                                                                                                                                                                                                                                                                                                                                                                                                                                                                                                                                                                                                                                                                                                                                                                                                                                                                                                                                                                                                                                                                                                                                                                                                                                                                                                                                                                                                                                                                                                                                                                                                                                                                                                                                              | 25             |
| Statement of Revenues, Expenditures, and Changes in            |                                                                                                                                                                                                                                                                                                                                                                                                                                                                                                                                                                                                                                                                                                                                                                                                                                                                                                                                                                                                                                                                                                                                                                                                                                                                                                                                                                                                                                                                                                                                                                                                                                                                                                                                                                                                                                                                                                                                                                                                                                                                                                                                |                |
| Fund Balances-Budget to Actual-American Rescue Plan Fund       | 6                                                                                                                                                                                                                                                                                                                                                                                                                                                                                                                                                                                                                                                                                                                                                                                                                                                                                                                                                                                                                                                                                                                                                                                                                                                                                                                                                                                                                                                                                                                                                                                                                                                                                                                                                                                                                                                                                                                                                                                                                                                                                                                              | 26             |
| Statement of Net Position-Proprietary Funds                    | 7                                                                                                                                                                                                                                                                                                                                                                                                                                                                                                                                                                                                                                                                                                                                                                                                                                                                                                                                                                                                                                                                                                                                                                                                                                                                                                                                                                                                                                                                                                                                                                                                                                                                                                                                                                                                                                                                                                                                                                                                                                                                                                                              | 27             |
| Statement of Revenues, Expenditures, and Changes in            |                                                                                                                                                                                                                                                                                                                                                                                                                                                                                                                                                                                                                                                                                                                                                                                                                                                                                                                                                                                                                                                                                                                                                                                                                                                                                                                                                                                                                                                                                                                                                                                                                                                                                                                                                                                                                                                                                                                                                                                                                                                                                                                                |                |
| Net Position-Proprietary Funds                                 | 8                                                                                                                                                                                                                                                                                                                                                                                                                                                                                                                                                                                                                                                                                                                                                                                                                                                                                                                                                                                                                                                                                                                                                                                                                                                                                                                                                                                                                                                                                                                                                                                                                                                                                                                                                                                                                                                                                                                                                                                                                                                                                                                              | 28             |
| Statement of Cash Flows-Proprietary Funds                      | 9                                                                                                                                                                                                                                                                                                                                                                                                                                                                                                                                                                                                                                                                                                                                                                                                                                                                                                                                                                                                                                                                                                                                                                                                                                                                                                                                                                                                                                                                                                                                                                                                                                                                                                                                                                                                                                                                                                                                                                                                                                                                                                                              | 29             |
| Statement of Fiduciary Net Position-Fiduciary Funds            | 10                                                                                                                                                                                                                                                                                                                                                                                                                                                                                                                                                                                                                                                                                                                                                                                                                                                                                                                                                                                                                                                                                                                                                                                                                                                                                                                                                                                                                                                                                                                                                                                                                                                                                                                                                                                                                                                                                                                                                                                                                                                                                                                             | 31             |
| Statement of Changes in Fiduciary Net Position-Fiduciary Funds | 11                                                                                                                                                                                                                                                                                                                                                                                                                                                                                                                                                                                                                                                                                                                                                                                                                                                                                                                                                                                                                                                                                                                                                                                                                                                                                                                                                                                                                                                                                                                                                                                                                                                                                                                                                                                                                                                                                                                                                                                                                                                                                                                             | 32             |
| Notes to the Basic Financial Statements                        |                                                                                                                                                                                                                                                                                                                                                                                                                                                                                                                                                                                                                                                                                                                                                                                                                                                                                                                                                                                                                                                                                                                                                                                                                                                                                                                                                                                                                                                                                                                                                                                                                                                                                                                                                                                                                                                                                                                                                                                                                                                                                                                                | 33             |